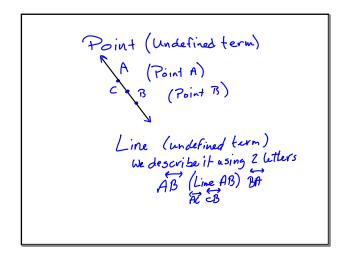

2 end points

A M B AB = (segment AB)

BA is the same as AB ? No

Is AB the same as AM is the same endpoints)

(Do they have the same endpoints)

Plane (Undefined Term)

Unending flat surface that contains points and Lines